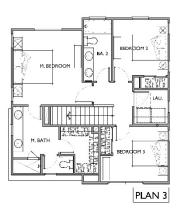

### Solstice at Fiddyment Ranch // Residences

**Plan 1** - 2 bed / 2 bath

**Plan 2** - 3 bed / 3.5 bath

**Plan 3** - 4 bed / 3 bath

**Plan 4** - 4 bed / 3 bath