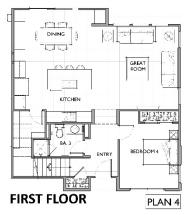

### Solstice at Fiddyment Ranch // Residences

**Plan 1** - 2 bed / 2 bath

**Plan 2** - 3 bed / 3.5 bath

**Plan 3** - 4 bed / 3 bath

**Plan 4** - 4 bed / 3 bath