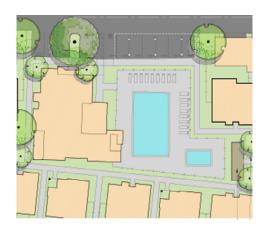

### Solstice at Fiddyment Ranch // Site Plan

- Site zoned for High Density Residential for up to 277 units
- 189 for rent residences proposed