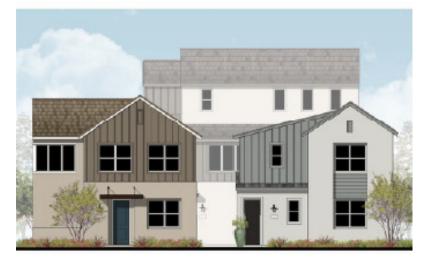

### Solstice at Fiddyment Ranch // Residences

- Modern Farmhouse architecture 4 Plan Types
- Two-story and three-story homes
- Density consistent with Specific Plan
- Variety of elevation styles, color schemes, and textures

### Solstice at Fiddyment Ranch // Residences

**Plan 1** - 2 bed / 2 bath

**Plan 2** - 3 bed / 3.5 bath

**Plan 3** - 4 bed / 3 bath

**Plan 4** - 4 bed / 3 bath