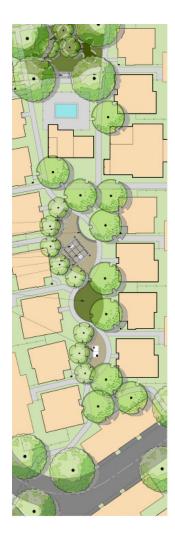

### Solstice at Fiddyment Ranch // Site Plan

- Site zoned for High Density Residential for up to 277 units
- 189 for rent residences proposed