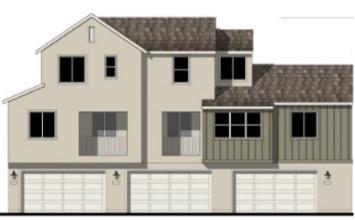

### Solstice at Fiddyment Ranch // Residences

- Modern Farmhouse architecture 4 Plan Types
- Two-story and three-story homes
- Density consistent with Specific Plan
- Variety of elevation styles, color schemes, and textures

### Solstice at Fiddyment Ranch // Residences

**Plan 1** - 2 bed / 2 bath

**Plan 2** - 3 bed / 3.5 bath

**Plan 3** - 4 bed / 3 bath

**Plan 4** - 4 bed / 3 bath