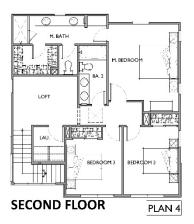

### Solstice at Fiddyment Ranch // Residences

- Modern Farmhouse architecture 4 Plan Types
- Two-story and three-story homes
- Density consistent with Specific Plan
- Variety of elevation styles, color schemes, and textures

### Solstice at Fiddyment Ranch // Residences

**Plan 1** - 2 bed / 2 bath

**Plan 2** - 3 bed / 3.5 bath

**Plan 3** - 4 bed / 3 bath

**Plan 4** - 4 bed / 3 bath