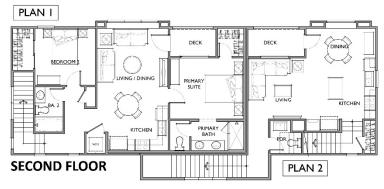

### Solstice at Fiddyment Ranch // Residences

- Modern Farmhouse architecture 4 Plan Types
- Two-story and three-story homes
- Density consistent with Specific Plan
- Variety of elevation styles, color schemes, and textures

### Solstice at Fiddyment Ranch // Residences

**Plan 1** - 2 bed / 2 bath

**Plan 2** - 3 bed / 3.5 bath

**Plan 3** - 4 bed / 3 bath

**Plan 4** - 4 bed / 3 bath