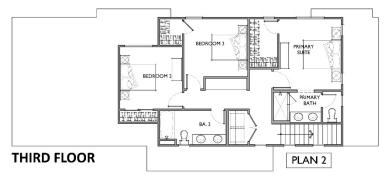

### Solstice at Fiddyment Ranch // Residences

- Modern Farmhouse architecture 4 Plan Types
- Two-story and three-story homes
- Density consistent with Specific Plan
- Variety of elevation styles, color schemes, and textures

### Solstice at Fiddyment Ranch // Residences

**Plan 1** - 2 bed / 2 bath

**Plan 2** - 3 bed / 3.5 bath

**Plan 3** - 4 bed / 3 bath

**Plan 4** - 4 bed / 3 bath