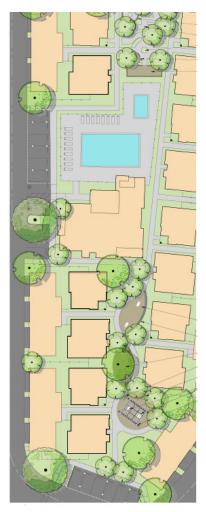

### Solstice at Fiddyment Ranch // Site Plan

- Site zoned for High Density Residential for up to 277 units
- 189 for rent residences proposed

#### **Two Clubhouse Areas**

- Club room / lounge spaces
- Pool / wading pool / spa
- Business center with private work pods
- Indoor and outdoor fitness spaces

Clubhouse 1

Clubhouse 2

#### **Proposed Common Area Features**

Pool / Spa

**Play Areas** 

**Activity Areas** 

**Shaded Areas** 