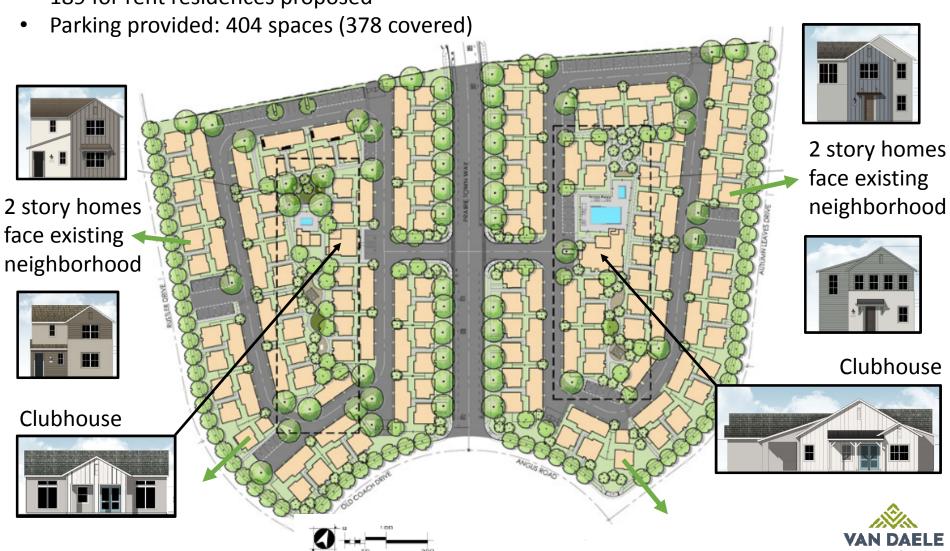

### Solstice at Fiddyment Ranch // Site Plan

- Site zoned for High Density Residential for up to 277 units
- 189 for rent residences proposed

### Solstice at Fiddyment Ranch // Residences

- Modern Farmhouse architecture 4 Plan Types
- Two-story and three-story homes
- Density consistent with Specific Plan
- Variety of elevation styles, color schemes, and textures