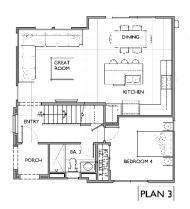

### Solstice at Fiddyment Ranch // Residences

**Plan 1** - 2 bed / 2 bath

**Plan 2** - 3 bed / 3.5 bath

**Plan 3** - 4 bed / 3 bath

**Plan 4** - 4 bed / 3 bath