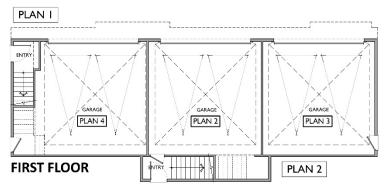

### Solstice at Fiddyment Ranch // Residences

- Modern Farmhouse architecture 4 Plan Types
- Two-story and three-story homes
- Density consistent with Specific Plan
- Variety of elevation styles, color schemes, and textures

### Solstice at Fiddyment Ranch // Residences

**Plan 1** - 2 bed / 2 bath

**Plan 2** - 3 bed / 3.5 bath

**Plan 3** - 4 bed / 3 bath

**Plan 4** - 4 bed / 3 bath